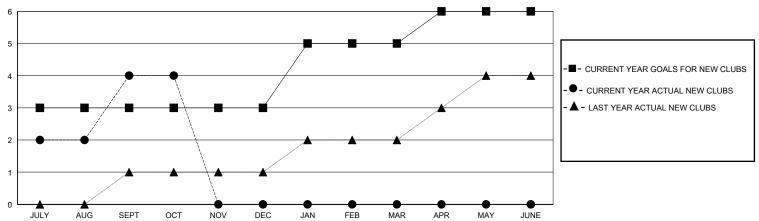

## District 307B1

GMT: LOCATION INDONESIA GMT CA

| Clubs         |               |             |               | Members               |                       |                         |                                                    |  |
|---------------|---------------|-------------|---------------|-----------------------|-----------------------|-------------------------|----------------------------------------------------|--|
|               | RESULTS FOR   | R 2023-2024 |               | RESULTS FOR 2023-2024 |                       |                         |                                                    |  |
| QUARTER       | NEW CLUB GOAL | NEW CLUBS   | DROPPED CLUBS | QUARTER MEMBI         | ER GROWTH NET<br>GOAL | MEMBER GROWTH<br>ACTUAL | DROPPED<br>MEMBERS ACTUAL<br>(including transfers) |  |
| JULY/AUG/SEPT | 3             | 4           | 0             | JULY/AUG/SEPT         | 50                    | 186                     | 41                                                 |  |
| OCT/NOV/DEC   | 0             | 0           | 0             | OCT/NOV/DEC           | 60                    | 73                      | 9                                                  |  |
| JAN/FEB/MAR   | 2             | 0           | 0             | JAN/FEB/MAR           | 50                    | 0                       | 0                                                  |  |
| APR/MAY/JUNE  | 1             | 0           | 0             | APR/MAY/JUNE          | 40                    | 0                       | 0                                                  |  |