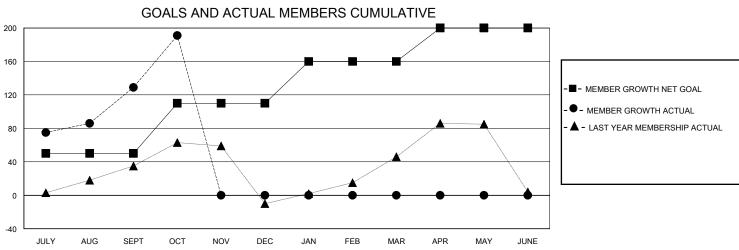

## District 307B1

GMT: LOCATION INDONESIA GMT CA

| Clubs         |               |             |               | Members               |                       |                         |                                                    |  |
|---------------|---------------|-------------|---------------|-----------------------|-----------------------|-------------------------|----------------------------------------------------|--|
|               | RESULTS FOR   | R 2023-2024 |               | RESULTS FOR 2023-2024 |                       |                         |                                                    |  |
| QUARTER       | NEW CLUB GOAL | NEW CLUBS   | DROPPED CLUBS | QUARTER MEMBI         | ER GROWTH NET<br>GOAL | MEMBER GROWTH<br>ACTUAL | DROPPED<br>MEMBERS ACTUAL<br>(including transfers) |  |
| JULY/AUG/SEPT | 3             | 4           | 0             | JULY/AUG/SEPT         | 50                    | 186                     | 41                                                 |  |
| OCT/NOV/DEC   | 0             | 0           | 0             | OCT/NOV/DEC           | 60                    | 73                      | 9                                                  |  |
| JAN/FEB/MAR   | 2             | 0           | 0             | JAN/FEB/MAR           | 50                    | 0                       | 0                                                  |  |
| APR/MAY/JUNE  | 1             | 0           | 0             | APR/MAY/JUNE          | 40                    | 0                       | 0                                                  |  |